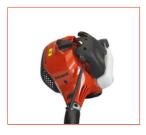

## 2-Stroke-Brushcutter

With its powerful, environmental friendly engine, this brushcutter is perfect for home, garden and landscaping.

| Technical specifications        |                      |                         |                         |
|---------------------------------|----------------------|-------------------------|-------------------------|
| Engine                          | 2-stroke             | Startsystem with Primer | yes                     |
| Displacement                    | 25.7 cc (1.6 cu. in) | Anti-Vibration-System   | yes                     |
| Power rating                    | 0.83 kW (1.2 HP)     | Multi-Function-Handle   | yes                     |
| Weight (without tool and cover) | 5.0 kg (11.0 lbs)    | Handle Type             | Loop Handle             |
| Length (without tool)           | 1.77 m (69.60 ")     | Harness type            | Single shoulder harness |
| Fuel tank capacity              | 0.6 l (20.3 oz)      | Catalytic converter     | yes                     |
| Driveshaft                      | rigid                |                         |                         |

- . Modern design
- Powerful and environmental friendly 2-Stroke-Engine
- Catalytic converter to clean the exhaust gases
- Easy starting
- Anti vibration system
- Large fuel tank capacity