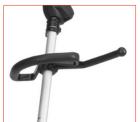

## 2-Stroke-Brushcutter

With its powerful, environmental friendly engine, this brushcutter is perfect for home, garden and landscaping.

| Technical specifications        |                      |                         |                         |
|---------------------------------|----------------------|-------------------------|-------------------------|
| Engine                          | 2-stroke             | Startsystem with Primer | yes                     |
| Displacement                    | 25.7 cc (1.6 cu. in) | Anti-Vibration-System   | yes                     |
| Power rating                    | 0.83 kW (1.2 HP)     | Multi-Function-Handle   | yes                     |
| Weight (without tool and cover) | 5.0 kg (11.0 lbs)    | Handle Type             | Loop Handle             |
| Length (without tool)           | 1.77 m (69.60 ")     | Harness type            | Single shoulder harness |
| Fuel tank capacity              | 0.6 l (20.3 oz)      | Catalytic converter     | yes                     |
| Driveshaft                      | rigid                |                         |                         |