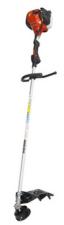

## **MS-27 C**

## 2-Stroke-Brushcutter

With its powerful, environmental friendly engine, this brushcutter is perfect for home, garden and landscaping.

| Technical specifications        |                      |                         |                         |
|---------------------------------|----------------------|-------------------------|-------------------------|
| Engine                          | 2-stroke             | Startsystem with Primer | yes                     |
| Displacement                    | 25.7 cc (1.6 cu. in) | Anti-Vibration-System   | yes                     |
| Power rating                    | 0.83 kW (1.2 HP)     | Multi-Function-Handle   | yes                     |
| Weight (without tool and cover) | 5.0 kg (11.0 lbs)    | Handle Type             | Loop Handle             |
| Length (without tool)           | 1.77 m (69.60 ")     | Harness type            | Single shoulder harness |
| Fuel tank capacity              | 0.6 l (20.3 oz)      | Catalytic converter     | yes                     |
| Driveshaft                      | rigid                |                         |                         |

- . Modern design
- Powerful and environmental friendly 2-Stroke-Engine
- Catalytic converter to clean the exhaust gases
- Easy starting
- Anti vibration system
- Large fuel tank capacity